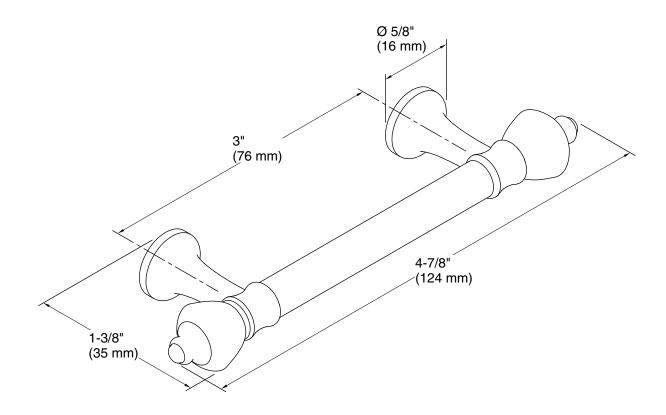

# **Technical Information**

All product dimensions are nominal.

Material: Metal